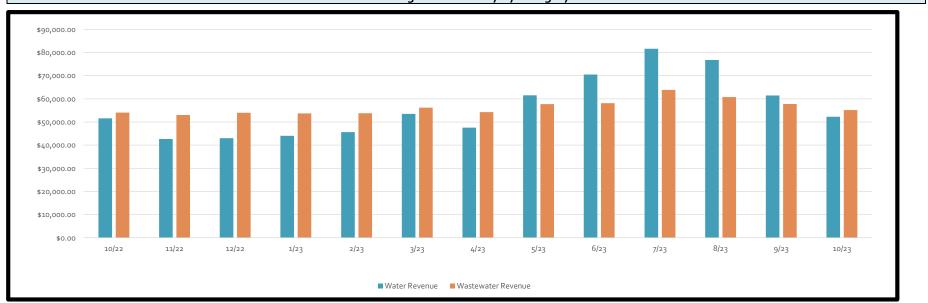

Operating Budget for Fiscal Year Ending 5/31/2024 Comparison as of 12/21/23 Recap of Revenues and Expenditures

December 21, 2023 report

November 2023

|                                          | 140                     | ovember 2023      |                    |                   |                         | 6 months          |                    |
|------------------------------------------|-------------------------|-------------------|--------------------|-------------------|-------------------------|-------------------|--------------------|
|                                          | Cu                      | rrent Period      |                    | Annual            | Fiscal                  | Year-to-Date      |                    |
| REVENUES                                 | Actual                  | Budget            | Variance           | Budget            | Actual                  | Budget            | Variance           |
| KEVEROLO                                 | , totalai               | 200901            | ,                  |                   |                         |                   |                    |
| Operating Revenue                        | 468,393.08              | 389,000           | 79,393             | 5,213,800         | 2,717,161.83            | 2,551,500         | 165,662            |
| Water Revenue                            | 84,872.05               | 60,000            | 24,872             | 660,000           | 441,858.02              | 360,000           | 81,858             |
| Sewer Revenue                            | 65,175.54               | 55,000            | 10,176             | 660,000           | 341,896.80              | 330,000           | 11,897             |
| Surface Water Conversion                 | 151,411.90              | 111,000           | 40,412             | 1,200,000         | 868,592.86              | 717,000           | 151,593            |
| Shared LS(#1)                            | 5,269.69                | 6,500             | (1,230)            | 78,000            | 50,573.21               | 39,000            | 11,573             |
| Penalty & Interest                       | 11,752.17               | 6,000             | 5,752              | 72,000            | 40,463.01               | 36,000            | 4,463              |
| Maintenance Taxes                        | 0.00                    | 0                 | 0                  | 535,000           | 20,000.00               | 40,000            | (20,000)           |
| Strategic Partnership Rev                | 149,911.73              | 150,500           | (588)              | 2,008,800         | 953,777.93              | 1,029,500         | (75,722)           |
| Miscellaneous                            | 0.00                    | 0                 | 0                  | 0                 | 0.00                    | 0                 | 0                  |
| Non-Operating Revenue                    | 31,885.28               | 27,500            | 4,385              | 330,000           | 205,048.56              | 165,000           | 40,049             |
| Taps & Inspections                       | 3,310.00                | 2,500             | 810                | 30,000            | 15,303.77               | 15,000            | 304                |
| Interest Income                          | 28,575.28               | 25,000            | 3,575              | 300,000           | 189,744.79              | 150,000           | 39,745             |
| Miscellaneous                            | 0.00                    | 0                 | 0                  | 0                 | 0.00                    | 0                 | 0                  |
| TOTAL REVENUES                           | 500,278.36              | 416,500           | 83,778             | 5,543,800         | 2,922,210.39            | 2,716,500         | 205,710            |
|                                          | Cu                      | ırrent Period     |                    | Annual            | Fiscal                  | Year-to-Date      | . ]                |
| EXPENDITURES                             | Actual                  | Budget            | Variance           | Budget            | Actual                  | Budget            | Variance           |
| 0                                        | 444 202 00              | 274 602           |                    | 4 042 065         | 2 440 224 45            | 2 420 042         | (200 222)          |
| Operating                                | 441,362.68              | 374,682           | (66,681)           | 4,013,865         | 2,419,234.15            | 2,130,912         | (288,322)          |
| District Management                      | 1,020.45                | 48,350<br>37,450  | 47,330             | 69,197<br>445,900 | 63,200.93<br>227,907.27 | 58,345<br>229,200 | (4,856)            |
| District Consultants District Operations | 32,466.82<br>407,875.41 | 37,450<br>288,882 | 4,983<br>(118,993) | 3,498,768         | 2,128,125.95            | 1,843,367         | 1,293<br>(284,759) |
| Non-Operating                            | 65,558.11               | 401,000           | 335,442            | 3,944,762         | 1,085,403.42            | 2,118,000         | 1,032,597          |
| Non-operating                            | 00,000.11               | 401,000           | 555,442            | 0,0 11,702        | 1,000,100.12            | 2,110,000         | 1,002,007          |
| TOTAL EXPENDITURES                       | 506,920.79              | <b>7</b> 75,682   | 268,761            | 7,958,62 <b>7</b> | 3,504,637.57            | 4,248,912         | 744,274            |
| SURPLUS OR (DEFICIT)                     | (6,642.43)              | (359,182)         | 352,540            | (2,414,827)       | (582,427.18)            | (1,532,412)       | 949,985            |
| Net Operating Income                     | 27,030.40               | 14,318            | 12,712             | 1,199,935         | 297,927.68              | 420,588           | (122,660)          |
| Net Non-Operating Income                 | (33,672.83)             | (373,500)         | 339,827            | (3,614,762)       | (880,354.86)            | (1,953,000)       | 1,072,645          |
|                                          |                         | 0                 | indicates an unfav | orable variance   |                         |                   |                    |
| Beginning Balance                        | 7,522,469.00            |                   |                    |                   | 8,058,552.54            |                   |                    |
| Net Surplus or (Deficit)                 | (6,642.43)              |                   |                    |                   | (582,427.18)            |                   |                    |
| Deposits Received                        | 1,500.00                |                   |                    |                   | 30,878.51               |                   |                    |
| Deposits Refunded                        | (665,00)                |                   |                    |                   | (15,356.30)             |                   |                    |
| Prior mo corr to wtr rev                 | 0.00                    |                   |                    |                   | 0.00                    |                   |                    |
| Ending Balance                           | 7,516,661.57            |                   |                    | -                 | 7,516,661.57            |                   |                    |
|                                          | ,,,                     |                   | 0.00               |                   | ,,===,===               |                   |                    |
| Cash Report Balance                      | 7,516,661.57            |                   |                    |                   |                         |                   |                    |
| Customer Deposits                        | 224,562.70              |                   |                    |                   |                         |                   |                    |
| Operating Reserve                        | 2,000,000.00            |                   |                    |                   |                         |                   |                    |
| Capital Projects Reserve                 | 3,000,000.00            |                   |                    |                   |                         |                   |                    |
| Debt Service Reserve                     | 0.00                    |                   |                    |                   |                         |                   |                    |
| Net Funds Available                      | 2,292,098.87            |                   |                    |                   |                         |                   |                    |