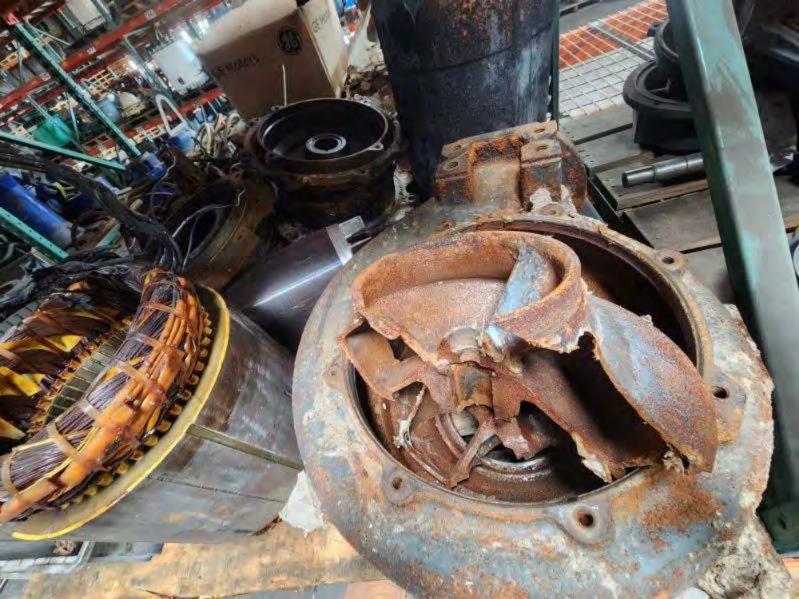

Mr. Jenkins reported that a lift pump at Lift Station No. 1 went out and needs to be either repaired or replaced. He noted that the cost to repair is \$34,367.00 and the cost to replace is \$61,629.00. Director Jackson discussed filing an insurance claim.