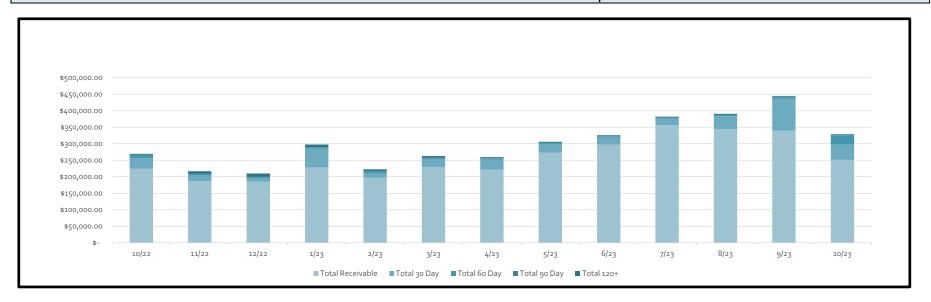

#### HARRIS COUNTY M.U.D. #132 TAX ASSESSOR/COLLECTOR'S REPORT

11/30/2023

Taxes Receivable: 8/31/2023 \$ 62,276.07 Reserve for Uncollectables ( 34,250.16) Adjustments (<u>2,803.65</u>) \$ <u>25,222.26</u> Original 2023 Tax Levy \$ 541,399.05 Adjustments 42,410.14 583,809.19 Total Taxes Receivable \$ 609,031.45 Prior Years Taxes Collected \$ 1,998.60 2023 Taxes Collected ( 6.0%) 35,252.04 37,250.64 Taxes Receivable at: 11/30/2023 571,780.81 2023 Receivables:

#### HISTORICAL COLLECTIONS DATA

| Year                                                                                                                                                                                                                                                         | Collections<br>Month Of<br>11/2023     | Adjustments To<br>Collections<br>11/2023 | Total Tax<br>Collections<br>at 11/30/2023                                                                                                                                                                                                                                                                                                                                                                                                                                                                                                                                                                                                                                                       | Total Taxes<br>Receivable<br>at 11/30/2023                                                                                                                                                                                                                                                                                                         | Collection<br>Percentage                                                                                                                                                                                                                                                                                                                                                                                                                                                                                                                                                                                                                                                                                                                                                                                                                                                                                                                                                                                                                                                                                                                                                                                                                    |
|--------------------------------------------------------------------------------------------------------------------------------------------------------------------------------------------------------------------------------------------------------------|----------------------------------------|------------------------------------------|-------------------------------------------------------------------------------------------------------------------------------------------------------------------------------------------------------------------------------------------------------------------------------------------------------------------------------------------------------------------------------------------------------------------------------------------------------------------------------------------------------------------------------------------------------------------------------------------------------------------------------------------------------------------------------------------------|----------------------------------------------------------------------------------------------------------------------------------------------------------------------------------------------------------------------------------------------------------------------------------------------------------------------------------------------------|---------------------------------------------------------------------------------------------------------------------------------------------------------------------------------------------------------------------------------------------------------------------------------------------------------------------------------------------------------------------------------------------------------------------------------------------------------------------------------------------------------------------------------------------------------------------------------------------------------------------------------------------------------------------------------------------------------------------------------------------------------------------------------------------------------------------------------------------------------------------------------------------------------------------------------------------------------------------------------------------------------------------------------------------------------------------------------------------------------------------------------------------------------------------------------------------------------------------------------------------|
| 2023<br>2022<br>2021<br>2020<br>2019<br>2018<br>2017<br>2016<br>2016<br>2014<br>2013<br>2012<br>2011<br>2010<br>2009<br>20008<br>20005<br>20004<br>20005<br>20001<br>20009<br>20001<br>20000<br>19998<br>1997<br>1998<br>1998<br>1998<br>1988<br>1988<br>198 | 35,286.42<br>460.61<br>25.59<br>162.80 | 39.65-57.55-                             | 35,252.04<br>549,815.36<br>548,550.09<br>566,265.02<br>559,769.57<br>531,398.39<br>566,485.36<br>567,751.32<br>577,150.48<br>596,220.43<br>592,701.33<br>698,937.26<br>987,519.33<br>1,454,093.59<br>1,522,906.66<br>1,474,164.14<br>1,439,191.03<br>1,280,418.91<br>1,774,756.21<br>2,007,456.15<br>1,898,821.26<br>1,765,848.46<br>1,702,889.94<br>1,606,559.30<br>1,508,261.67<br>1,418,394.68<br>1,439,047.38<br>1,404,559.60<br>1,351,231.35<br>1,272,691.77<br>1,190,627.58<br>1,118,809.31<br>1,064,724.10<br>1,010,235.99<br>1,038,281.57<br>1,084,280.96<br>1,038,281.57<br>1,084,280.96<br>1,038,281.57<br>1,084,280.96<br>1,038,281.57<br>1,084,280.96<br>1,038,289.16<br>970,629.19 | 548,557.15<br>5,467.43<br>3,137.74<br>1,292.28<br>2,010.68<br>850.13<br>453.80<br>420.39<br>327.41<br>337.11<br>328.81<br>281.88<br>554.70<br>843.09<br>812.42<br>794.53<br>619.95<br>618.59<br>688.28<br>164.64<br>786.24<br>170.52<br>176.40<br>191.10<br>199.19<br>202.86<br>211.83<br>219.32<br>223.73<br>214.91<br>212.39<br>211.68<br>199.63 | 6.038<br>99.015<br>99.431<br>99.772<br>99.642<br>99.840<br>99.926<br>99.943<br>99.943<br>99.945<br>99.944<br>99.947<br>99.947<br>99.957<br>99.957<br>99.959<br>99.999<br>99.988<br>99.988<br>99.988<br>99.988<br>99.988<br>99.988<br>99.988<br>99.988<br>99.988<br>99.988<br>99.988<br>99.988<br>99.988<br>99.988<br>99.988<br>99.988<br>99.988<br>99.988<br>99.988<br>99.988<br>99.988<br>99.988<br>99.988<br>99.988<br>99.988<br>99.988<br>99.988<br>99.988<br>99.988<br>99.988<br>99.988<br>99.988<br>99.988<br>99.988<br>99.988<br>99.988<br>99.988<br>99.988<br>99.988<br>99.988<br>99.988<br>99.988<br>99.988<br>99.988<br>99.988<br>99.988<br>99.988<br>99.988<br>99.988<br>99.988<br>99.988<br>99.988<br>99.988<br>99.988<br>99.988<br>99.988<br>99.988<br>99.988<br>99.988<br>99.988<br>99.988<br>99.988<br>99.988<br>99.988<br>99.988<br>99.988<br>99.988<br>99.988<br>99.988<br>99.988<br>99.988<br>99.988<br>99.988<br>99.988<br>99.988<br>99.988<br>99.988<br>99.988<br>99.988<br>99.988<br>99.988<br>99.988<br>99.988<br>99.988<br>99.988<br>99.988<br>99.988<br>99.988<br>99.988<br>99.988<br>99.988<br>99.988<br>99.988<br>99.988<br>99.988<br>99.988<br>99.988<br>99.988<br>99.988<br>99.988<br>99.988<br>99.988<br>99.988 |
|                                                                                                                                                                                                                                                              | (Percentage o                          | of collections same                      | period last year                                                                                                                                                                                                                                                                                                                                                                                                                                                                                                                                                                                                                                                                                | 7.280                                                                                                                                                                                                                                                                                                                                              | )                                                                                                                                                                                                                                                                                                                                                                                                                                                                                                                                                                                                                                                                                                                                                                                                                                                                                                                                                                                                                                                                                                                                                                                                                                           |