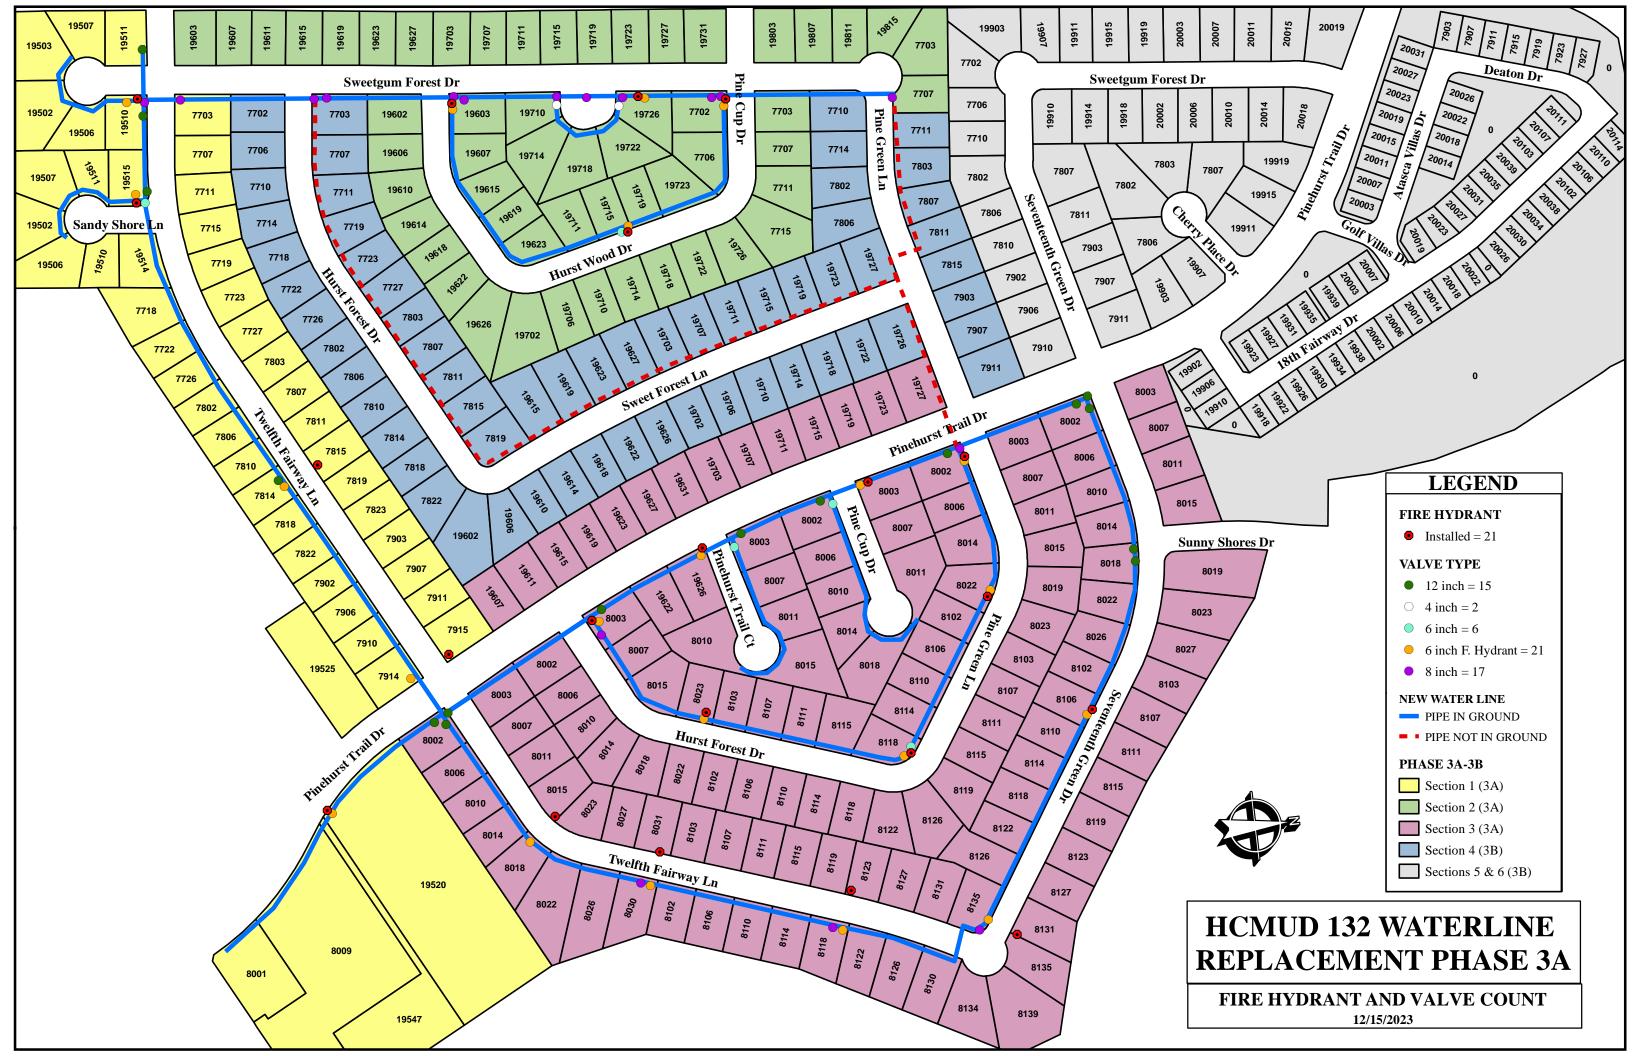

6. Report on construction progress and any necessary action concerning contracts with G&A Boring Directional or inspection services. The Vice President recognized

Ms. Jasso, who presented to and reviewed with the Board the District's representative monthly report, a copy of which is attached hereto as *Exhibit F*. She reviewed the construction progress report maps, final punch list items and back charge invoices from Inframark.

The Board reviewed the homeowner and resident damages arising from G&A's construction activities. Ms. Jasso noted that G&A fixed the issue at 8002 12<sup>th</sup> Fairway and that item has been resolved. Upon motion by Director Mielke, seconded by Director Jackson, after full discussion and the question being put to the Board, the Board voted unanimously to: (1) authorize a credit of \$275 on the water bill for 7702 Pine Cup; (2) authorize the reimbursement of \$420 to Mr. Blackman at 8010 12<sup>th</sup> Fairway; (3) authorize reimbursement of the cost of moving a sprinkler head of \$250 at 7916 12<sup>th</sup> Fairway; (4) add repairs at 8103 Hurst Forest to the final punch list items; (5) monitor the tree at 8002 Pine Green; (6) inform Harris County of the cracked storm drain at 8022 Pine Green; (7) authorize Inframark to perform a dye test at 8002 Seventeenth Green; and (8) authorize Inframark to check the sinkhole at 8002 Hurst Forest. The Board decided all such costs would be deducted from amounts due G&A.

Mr. Bailey stated that BGE performed the annual tank inspections in August and are finishing the reports for the remaining tank inspections at Water Plant No. 2.

Mr. Bailey reported on the Waterline Replacement, Phase 3 project, stating that the contractor, G&A, is now substantially complete with construction of the revised scope on the project. He presented Pay Estimate No. 10 in the amount of \$57,721.19 and Change Order No. 3 in the amount of \$9,500.00 for approval. He also presented invoices from Ninyo & Moore in the amounts of \$5,127.50 and \$5,016.25 for construction materials testing services.

Mr. Bailey reported on the Waterline Replacement, Phase 3B, stating that BGE received eight bid proposals for the project on December 12, 2023. He reported that the lowest bid was submitted by Bull-G Construction, LLC in the amount of \$792,820.00. He reviewed the bid tab with the Board. Discussion ensued.

Mr. Bailey reported on the Waterline Replacement, Phase 4 project, stating that BGE has final plan approval from all agencies. He noted that Phase 4 will fill in the remaining areas between the first three phases.

Mr. Bailey reported on the Atascocita Joint Operations Board ("AJOB"). He stated that AJOB met on Tuesday and that the contractor continues work on the WWTP rehabilitation project.

Upon motion by Director Mielke, seconded by Director Lopez, after full discussion and the question being put to the Board, the Board voted unanimously to: (1) approve the Engineer's Report; (2) approve Pay Estimate No. 10 in the amount of \$57,721.19 for Waterline Replacement, Phase 3; (3) approve Change Order No. 3 in the amount of \$9,500.00 for Waterline Replacement, Phase 3; (4) approve invoices to Ninyo & Moore for construction materials testing services in the amounts of \$5,127.50 and \$5,016.25 for Waterline Replacement, Phase 3; (5) find that award of the contract for Waterline Replacement, Phase 3B to Texkota Enterprises will be most advantageous to the District and result in the best and most economical completion of the project and award the contract to Texkota Enterprises in the amount of \$938,520.00; (6) find that award of the contract for the Apartment Culvert Replacement Project to Solid Bridge Construction, LLC will be most advantageous to the District and result in the best and most economical completion of the project and award the contract to Solid Bridge Construction, LLC in the amount of \$494,553; and (7) approve the proposal from Ninyo & Moore for construction materials testing services for the Apartment Culvert Replacement Project in the amount of \$10,600.