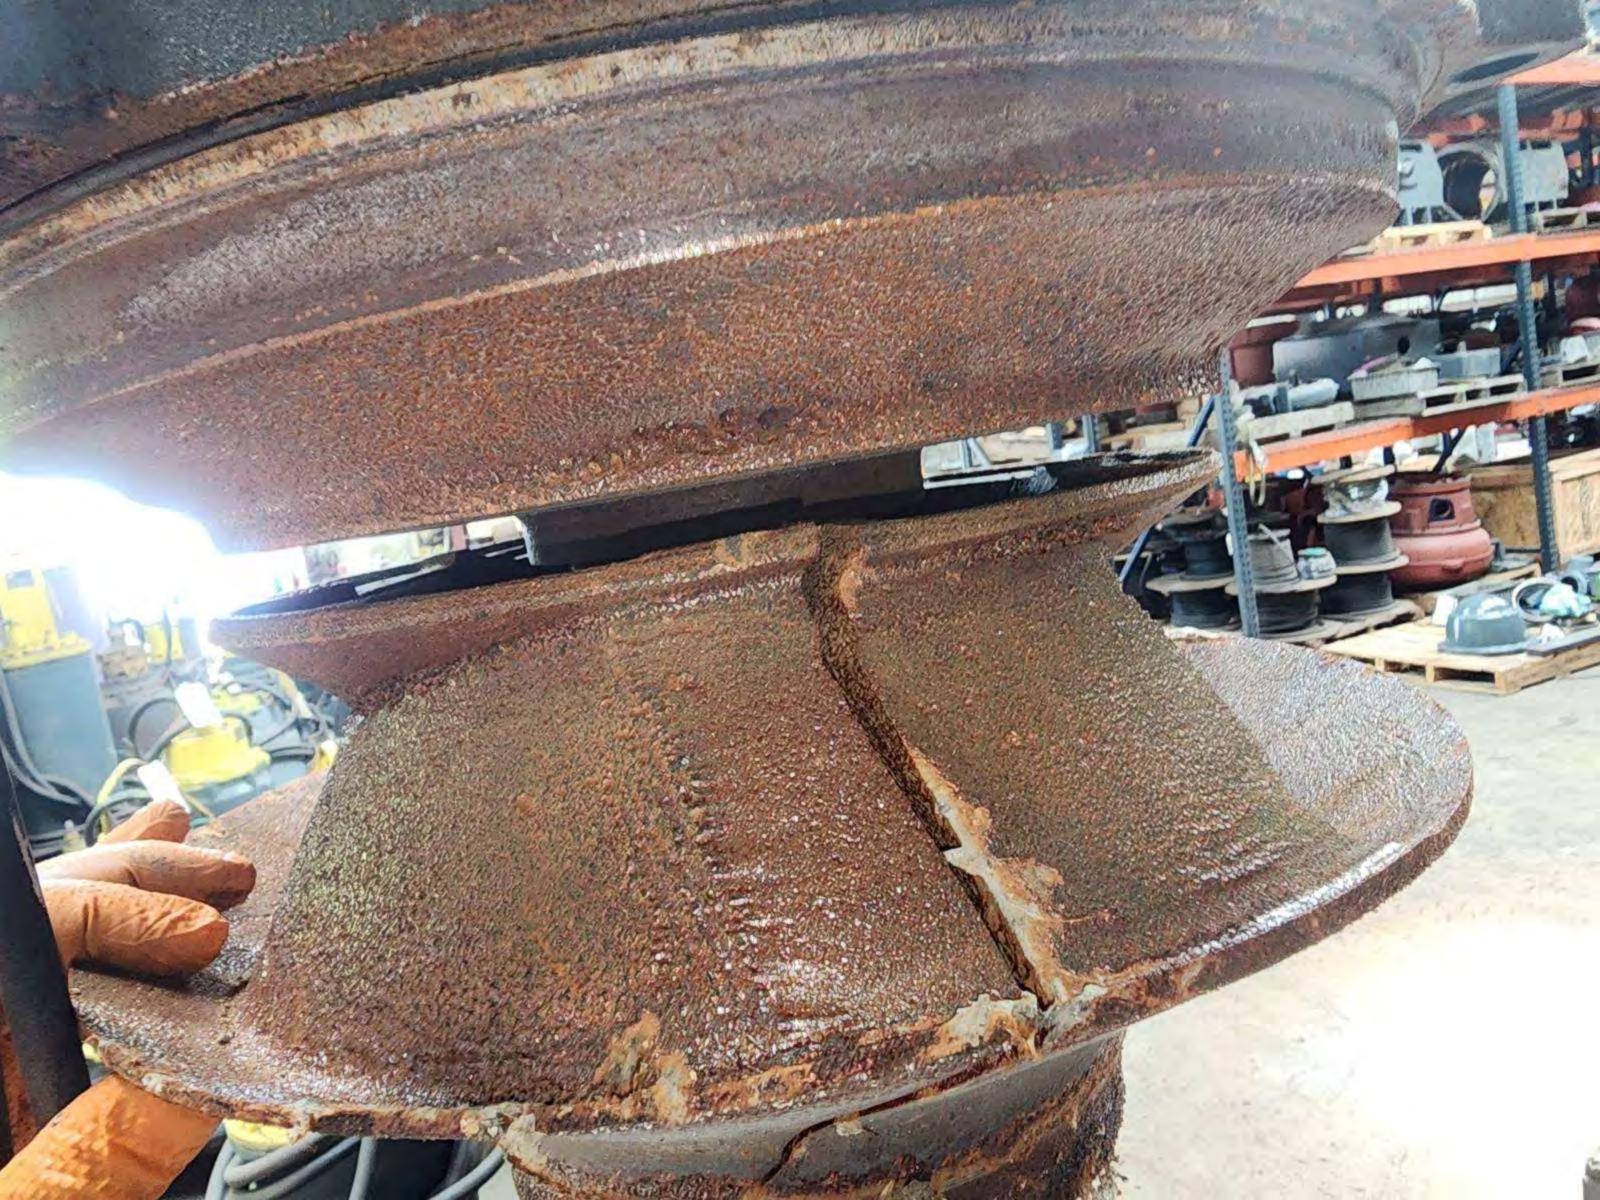

Mr. Jenkins reported that a lift pump at Lift Station No. 1 went out and needs to be either repaired or replaced. He noted that the cost to repair is \$34,367.00 and the cost to replace is \$61,629.00. Director Jackson discussed filing an insurance claim.