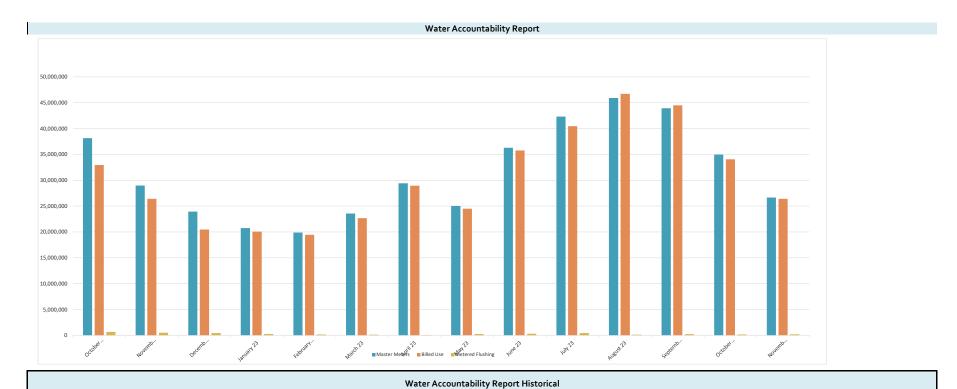

Mr. Jenkins reported a 100% accountability for the period October 27, 2023-November 27, 2023.

Mr. Jenkins reviewed the Executive Summary, the Major Maintenance Summary for November, and the delinquencies. He reported that 193 letters were mailed, 82 delinquent tags were hung, and eight accounts were disconnected for non-payment. He requested authorization to write off one account totaling \$2.85.