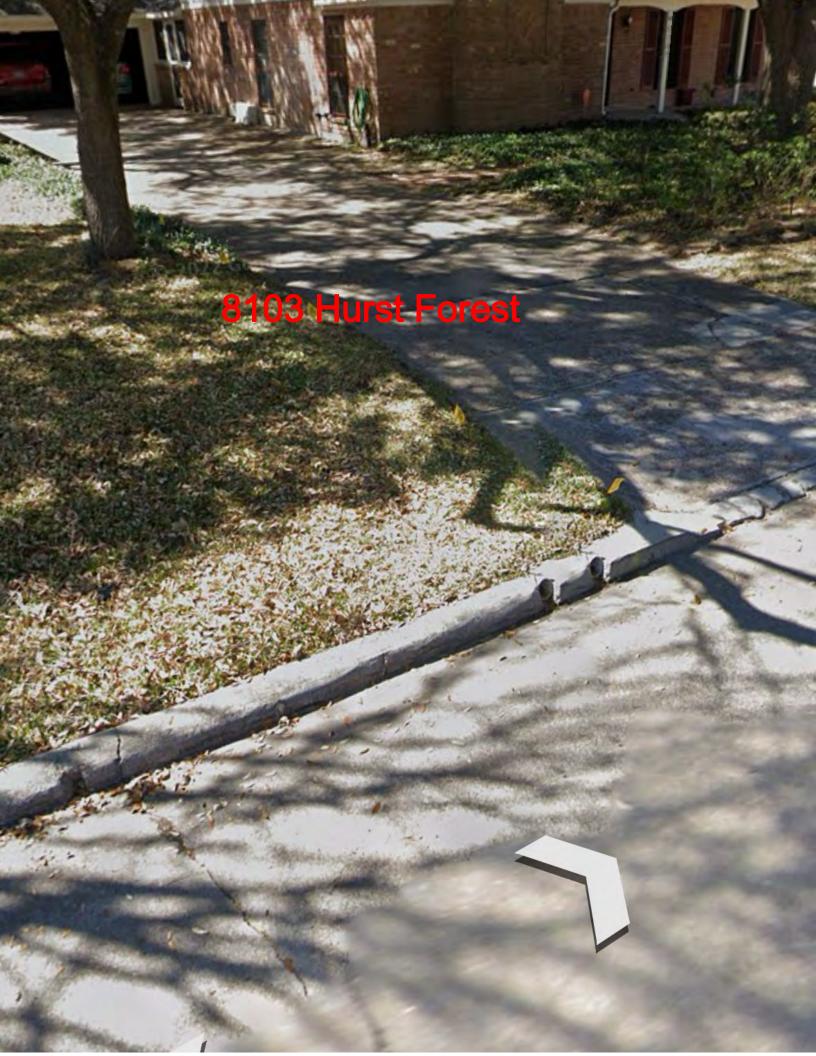

The Board reviewed the homeowner and resident damages arising from G&A's construction activities. Ms. Jasso noted that G&A fixed the issue at 8002 12<sup>th</sup> Fairway and that item has been resolved. Upon motion by Director Mielke, seconded by Director Jackson, after full discussion and the question being put to the Board, the Board voted unanimously to: (1) authorize a credit of \$275 on the water bill for 7702 Pine Cup; (2) authorize the reimbursement of \$420 to Mr. Blackman at 8010 12<sup>th</sup> Fairway; (3) authorize reimbursement of the cost of moving a sprinkler head of \$250 at 7916 12<sup>th</sup> Fairway; (4) add repairs at 8103 Hurst Forest to the final punch list items; (5) monitor the tree at 8002 Pine Green; (6) inform Harris County of the cracked storm drain at 8022 Pine Green; (7) authorize Inframark to perform a dye test at 8002 Seventeenth Green; and (8) authorize Inframark to check the sinkhole at 8002 Hurst Forest. The Board decided all such costs would be deducted from amounts due G&A.