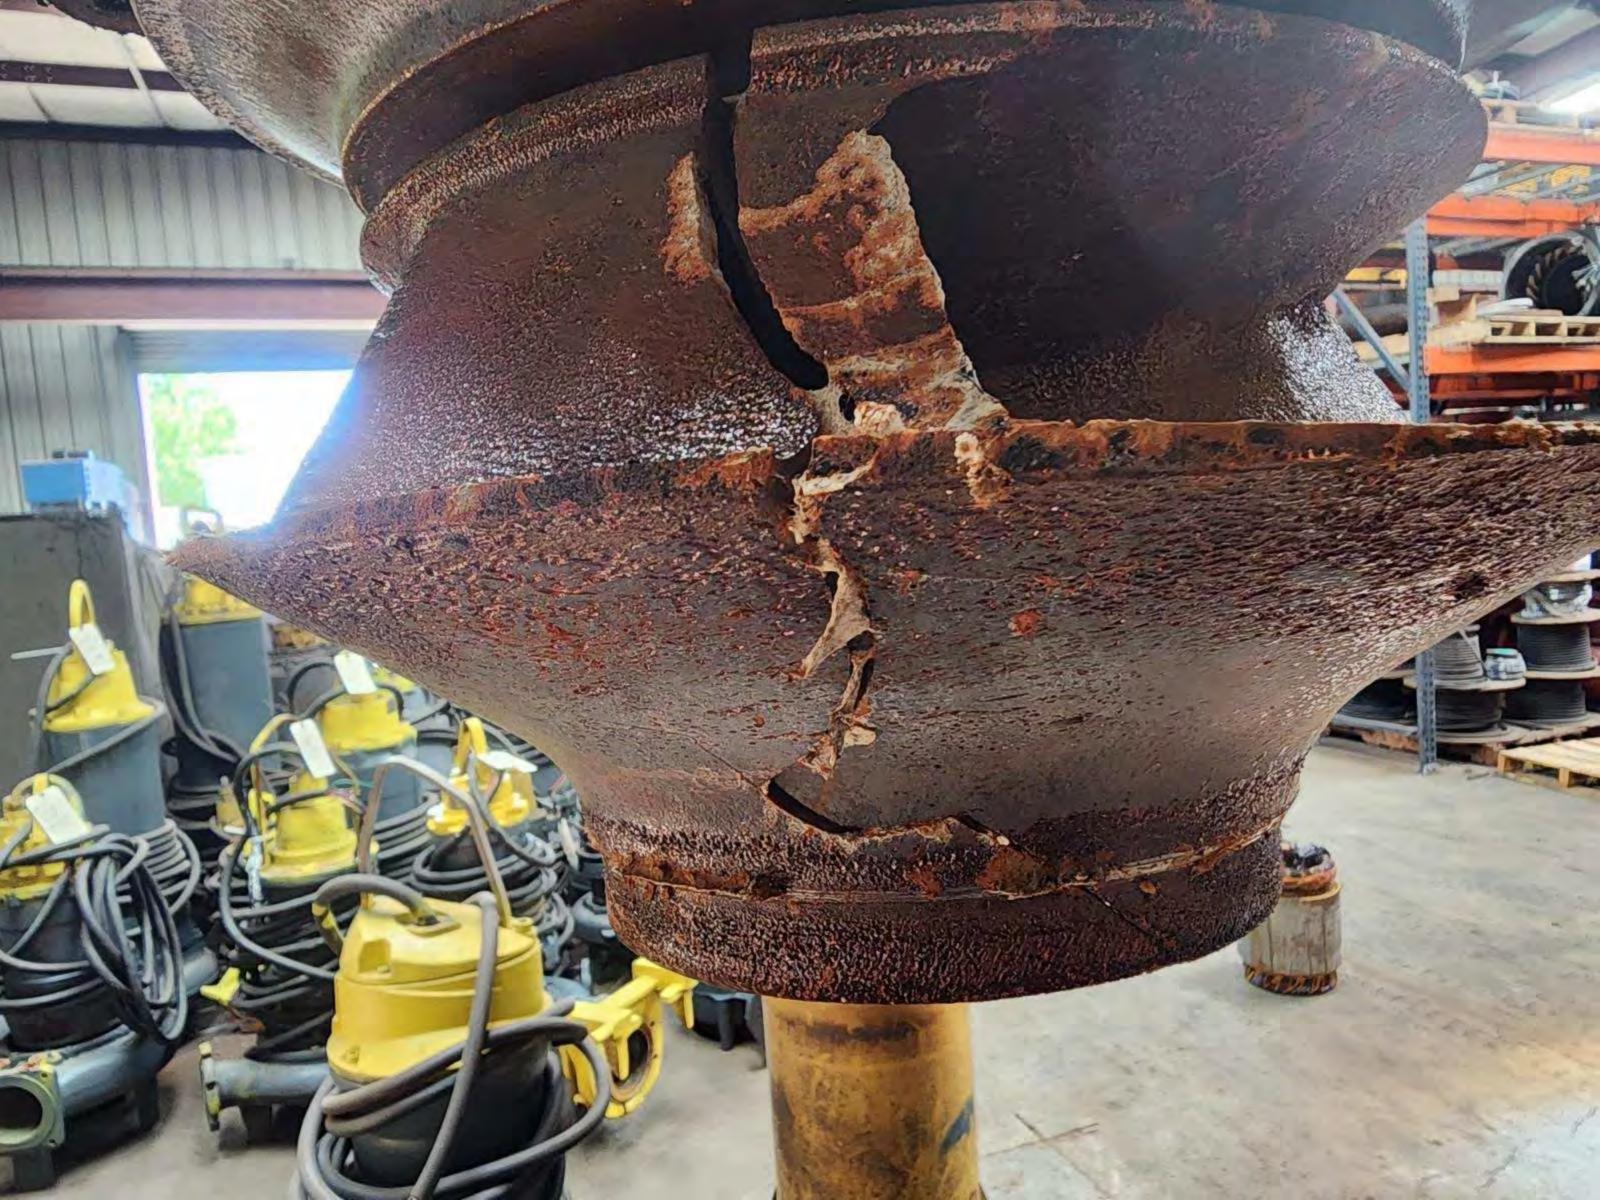

Mr. Jenkins reported that a lift pump at Lift Station No. 1 went out and needs to be either repaired or replaced. He noted that the cost to repair is \$34,367.00 and the cost to replace is \$61,629.00. Director Jackson discussed filing an insurance claim.