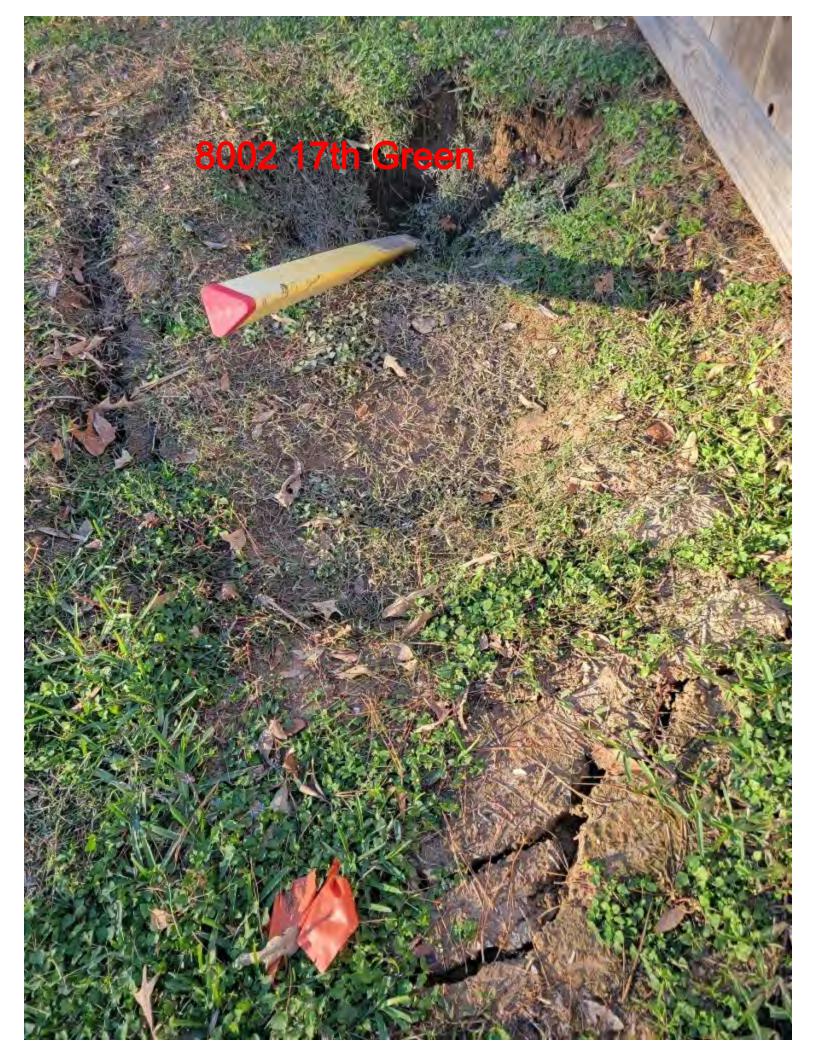

The Board reviewed the homeowner and resident damages arising from G&A's construction activities. Ms. Jasso noted that G&A fixed the issue at 8002 12<sup>th</sup> Fairway and that item has been resolved. Upon motion by Director Mielke, seconded by Director Jackson, after full discussion and the question being put to the Board, the Board voted unanimously to: (1) authorize a credit of \$275 on the water bill for 7702 Pine Cup; (2) authorize the reimbursement of \$420 to Mr. Blackman at 8010 12<sup>th</sup> Fairway; (3) authorize reimbursement of the cost of moving a sprinkler head of \$250 at 7916 12<sup>th</sup> Fairway; (4) add repairs at 8103 Hurst Forest to the final punch list items; (5) monitor the tree at 8002 Pine Green; (6) inform Harris County of the cracked storm drain at 8022 Pine Green; (7) authorize Inframark to perform a dye test at 8002 Seventeenth Green; and (8) authorize Inframark to check the sinkhole at 8002 Hurst Forest. The Board decided all such costs would be deducted from amounts due G&A.