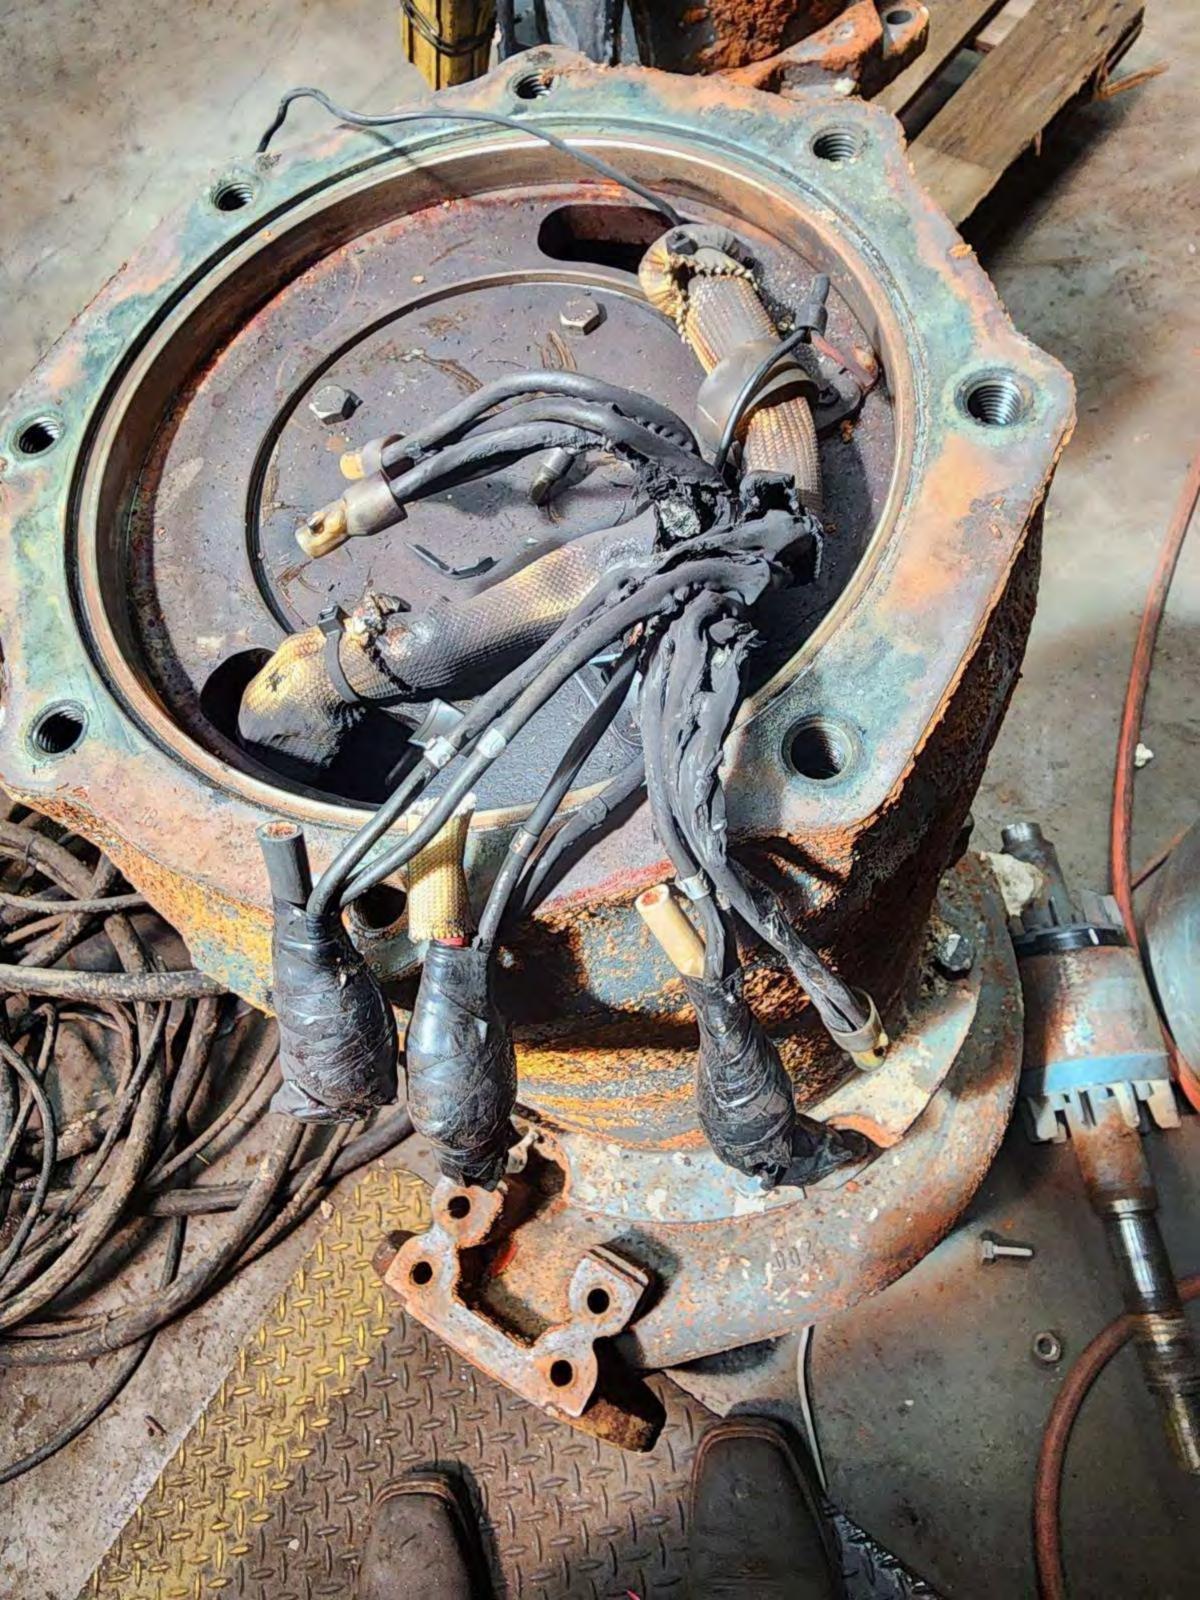

Mr. Jenkins reported that a lift pump at Lift Station No. 1 went out and needs to be either repaired or replaced. He noted that the cost to repair is \$34,367.00 and the cost to replace is \$61,629.00. Director Jackson discussed filing an insurance claim.