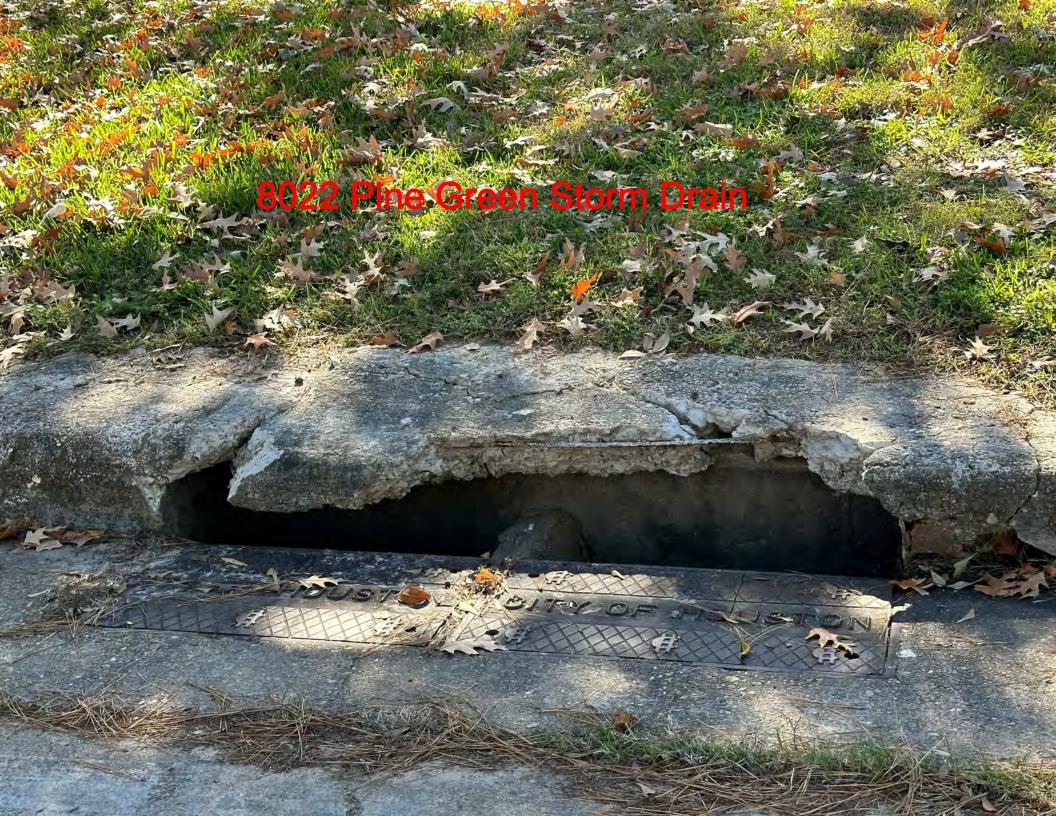

The Board reviewed the homeowner and resident damages arising from G&A's construction activities. Ms. Jasso noted that G&A fixed the issue at 8002 12<sup>th</sup> Fairway and that item has been resolved. Upon motion by Director Mielke, seconded by Director Jackson, after full discussion and the question being put to the Board, the Board voted unanimously to: (1) authorize a credit of \$275 on the water bill for 7702 Pine Cup; (2) authorize the reimbursement of \$420 to Mr. Blackman at 8010 12<sup>th</sup> Fairway; (3) authorize reimbursement of the cost of moving a sprinkler head of \$250 at 7916 12<sup>th</sup> Fairway; (4) add repairs at 8103 Hurst Forest to the final punch list items; (5) monitor the tree at 8002 Pine Green; (6) inform Harris County of the cracked storm drain at 8022 Pine Green; (7) authorize Inframark to perform a dye test at 8002 Seventeenth Green; and (8) authorize Inframark to check the sinkhole at 8002 Hurst Forest. The Board decided all such costs would be deducted from amounts due G&A.