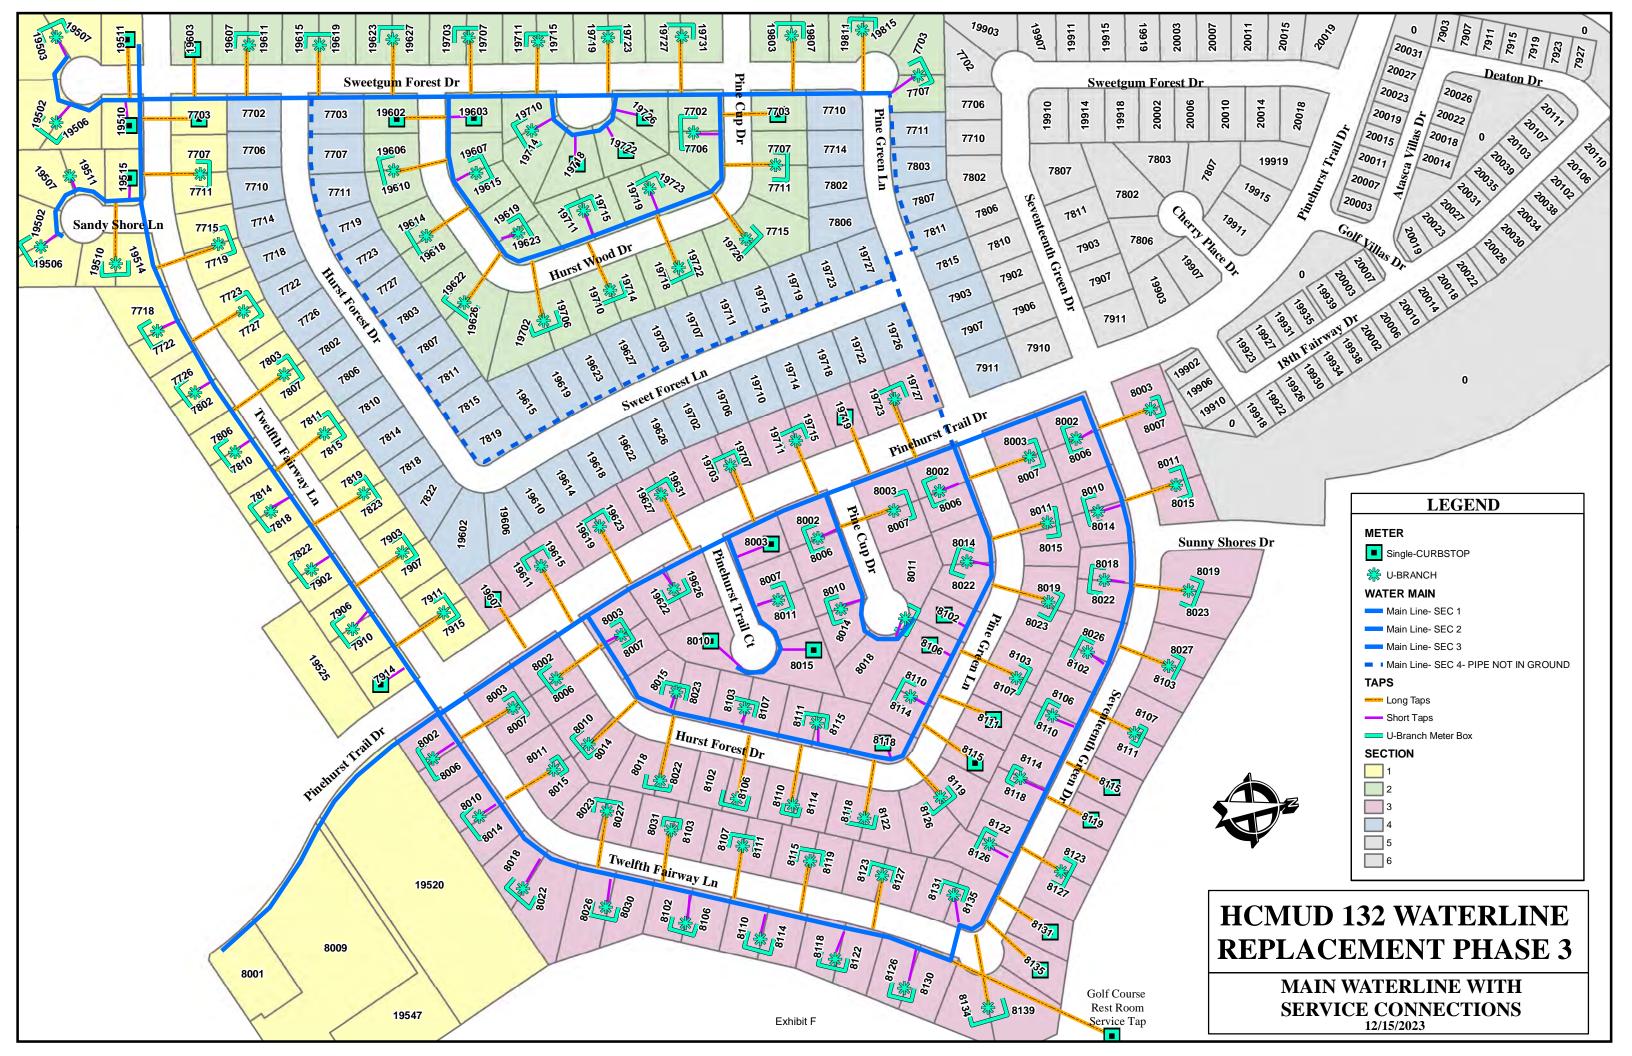

6. Report on construction progress and any necessary action concerning contracts with G&A Boring Directional or inspection services. The Vice President recognized

Ms. Jasso, who presented to and reviewed with the Board the District's representative monthly report, a copy of which is attached hereto as *Exhibit F*. She reviewed the construction progress report maps, final punch list items and back charge invoices from Inframark.

The Board reviewed the homeowner and resident damages arising from G&A's construction activities. Ms. Jasso noted that G&A fixed the issue at 8002 12<sup>th</sup> Fairway and that item has been resolved. Upon motion by Director Mielke, seconded by Director Jackson, after full discussion and the question being put to the Board, the Board voted unanimously to: (1) authorize a credit of \$275 on the water bill for 7702 Pine Cup; (2) authorize the reimbursement of \$420 to Mr. Blackman at 8010 12<sup>th</sup> Fairway; (3) authorize reimbursement of the cost of moving a sprinkler head of \$250 at 7916 12<sup>th</sup> Fairway; (4) add repairs at 8103 Hurst Forest to the final punch list items; (5) monitor the tree at 8002 Pine Green; (6) inform Harris County of the cracked storm drain at 8022 Pine Green; (7) authorize Inframark to perform a dye test at 8002 Seventeenth Green; and (8) authorize Inframark to check the sinkhole at 8002 Hurst Forest. The Board decided all such costs would be deducted from amounts due G&A.