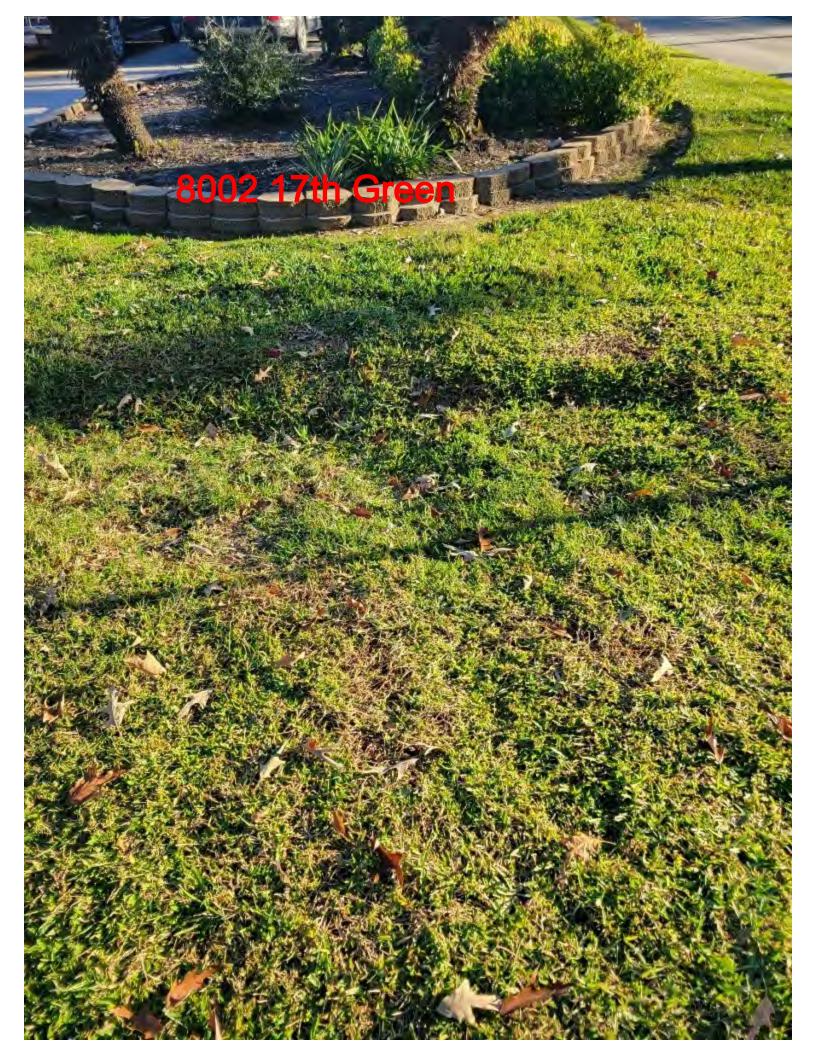

The Board reviewed the homeowner and resident damages arising from G&A's construction activities. Ms. Jasso noted that G&A fixed the issue at 8002 12<sup>th</sup> Fairway and that item has been resolved. Upon motion by Director Mielke, seconded by Director Jackson, after full discussion and the question being put to the Board, the Board voted unanimously to: (1) authorize a credit of \$275 on the water bill for 7702 Pine Cup; (2) authorize the reimbursement of \$420 to Mr. Blackman at 8010 12<sup>th</sup> Fairway; (3) authorize reimbursement of the cost of moving a sprinkler head of \$250 at 7916 12<sup>th</sup> Fairway; (4) add repairs at 8103 Hurst Forest to the final punch list items; (5) monitor the tree at 8002 Pine Green; (6) inform Harris County of the cracked storm drain at 8022 Pine Green; (7) authorize Inframark to perform a dye test at 8002 Seventeenth Green; and (8) authorize Inframark to check the sinkhole at 8002 Hurst Forest. The Board decided all such costs would be deducted from amounts due G&A.